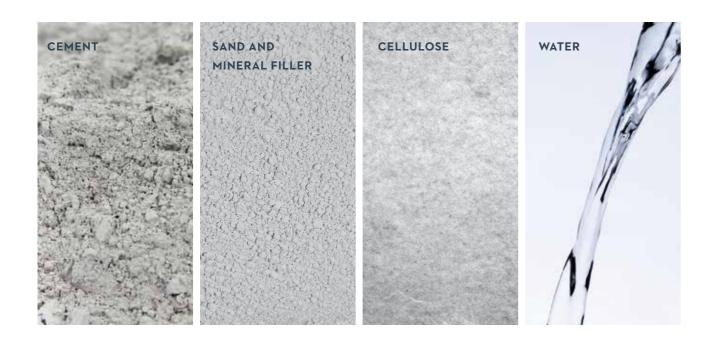

### The natural choice. - with exceptional

durability.

The Cembrit Patina design line is a range of through-coloured facade boards made of virtually maintenance-free fibre cement.

Fibre cement is a natural product made of cement, water, minerals and fibre - and it is changing the way we design and build facades around the world thanks to its long-lasting, expressive qualities.