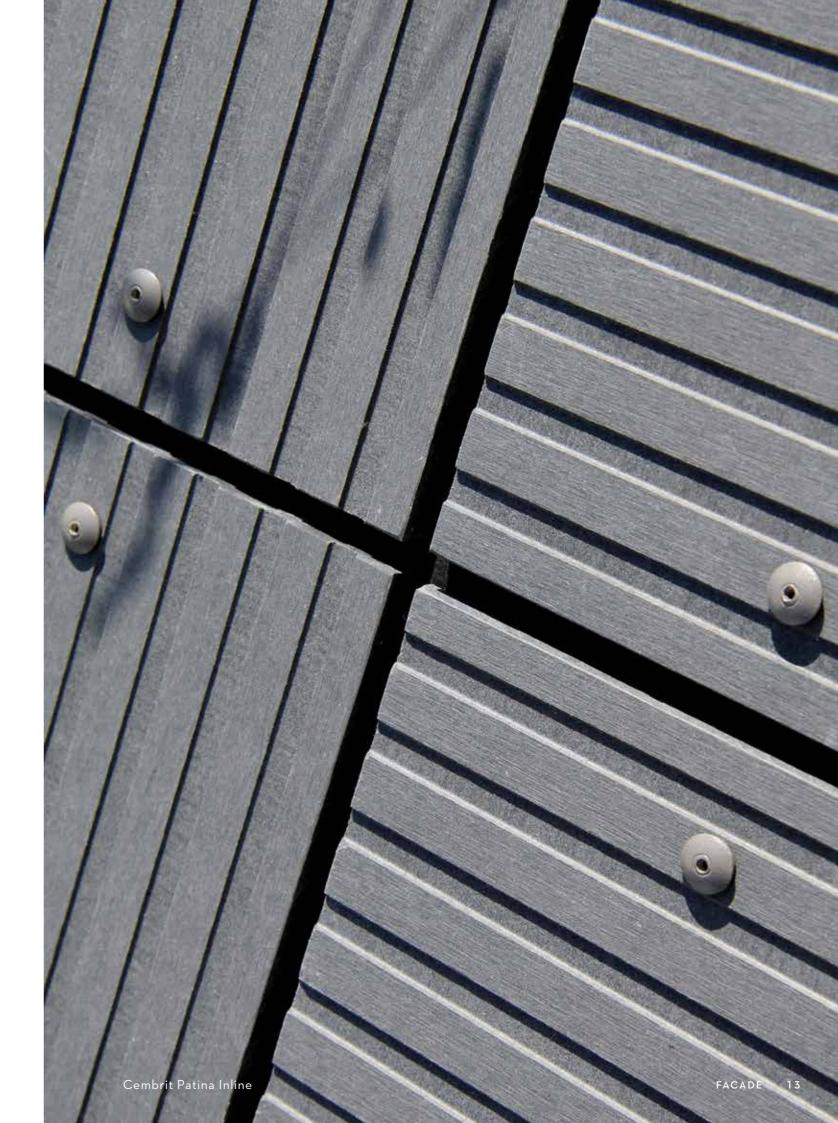

## Walking the line between shadow and light. Change can take time. But sometimes, a day is all it takes. Cembrit Patina Inline comes with all the qualities of the Patina design line: the strength and durability of the fibre cement. The beautiful patination over time and a natural expression. But the story doesn't end here. Linear-milled indentations in the board provide character and depth to the building - and add a unique playful shadow effect as daylight moves across the building. Patina Inline is the choice for those who truly believe that a building is born to be alive. FACADE