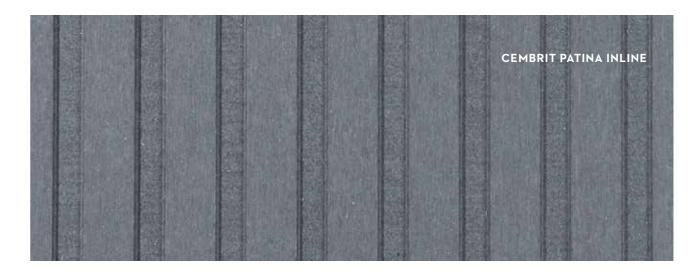

## Walking the line between shadow and light. Change can take time. But sometimes, a day is all it takes. Cembrit Patina Inline comes with all the qualities of the Patina design line: the strength and durability of the fibre cement. The beautiful patination over time and a natural expression. But the story doesn't end here. Linear-milled indentations in the board provide character and depth to the building - and add a unique playful shadow effect as daylight moves across the building. Patina Inline is the choice for those who truly believe that a building is born to be alive. FACADE

#### Cembrit Patina Inline

Length2500/3050mmWidth1192/1250mmThickness top9.5mmThickness groove8mmWeight pcs14.1kg/m²SurfaceLinear grooves

16 FACADE 17