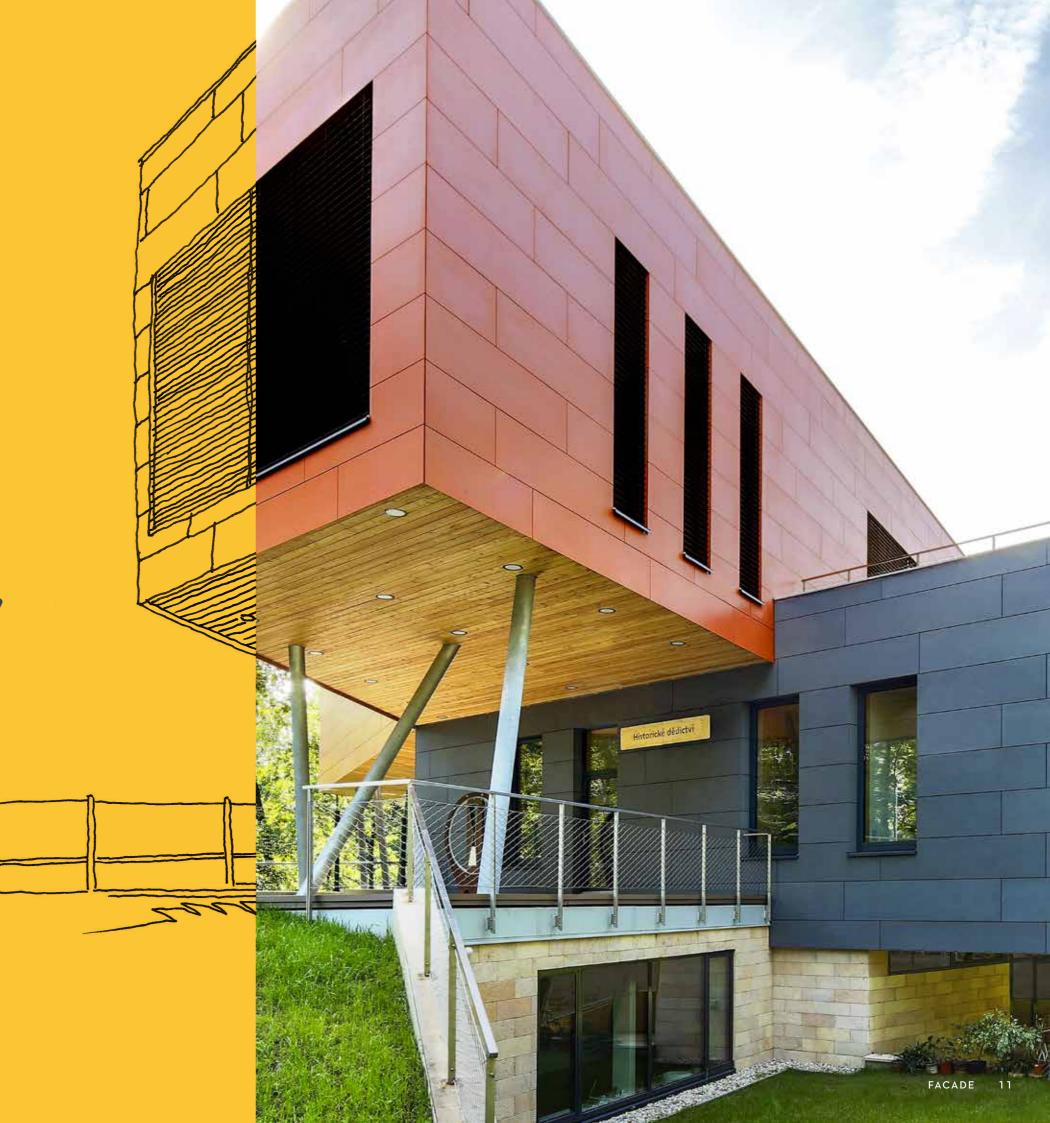

# Anything but ordinary.

The building industry evolves.
Why shouldn't your facade do the same?

Meet a facade board that may be standard, yet is anything but ordinary. It can be trusted for years and years to come. It comes in natural timeless colours. It patinates beautifully over time. It evolves and changes the expression of your building. And at a time, when everyone is searching for authenticity, the Cembrit Patina Original is the real deal.

# Smooth on the outside. Tough on the inside.

Why fit in, when you can be unique?
Such is the mindset behind the Cembrit Patina Rough.

Behind its rugged and velvety outside is a steady core of high-quality fibre cement, and every board is created to be unique. Subtle variations in colour and texture add to a vibrant expression – but first and foremost they add character.

And although the Cembrit Patina Rough is a one-of-a-kind board, it is not a lone soldier. It enjoys the interplay with e.g. the Cembrit Patina Original board in buildings where it is the perfect way to highlight or enhance specific areas.