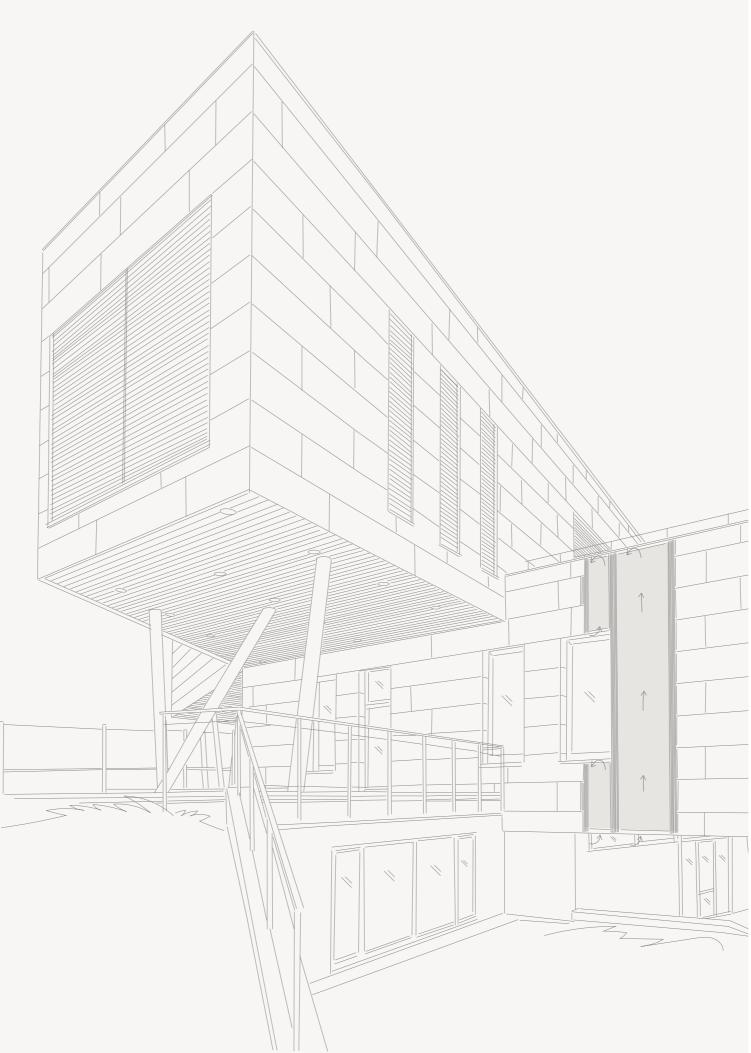

#### The ventilated facade

The facade boards from Cembrit not only add personality and quality. They are the perfect match for a ventilated facade. A ventilated facade helps minimise temperature variations in the wall throughout the year. Sunlight and heat are reflected away from the building in the summertime, and insulation behind the facade boards reduces heat loss at lower temperatures. At the same time, the natural ventilation passing through the structure minimises condensation. The ventilated facade has a range of additional benefits:

- Protection of the underlying structure against weather
- Drainage of rain water away from the structure
- · Low weight facade enables energy-efficient design
- Thinner wall structure, as the facade will take up less space
- Flexibility in design with horizontal or vertical joints and board-orientation
- Low maintenance
- Long lifespan