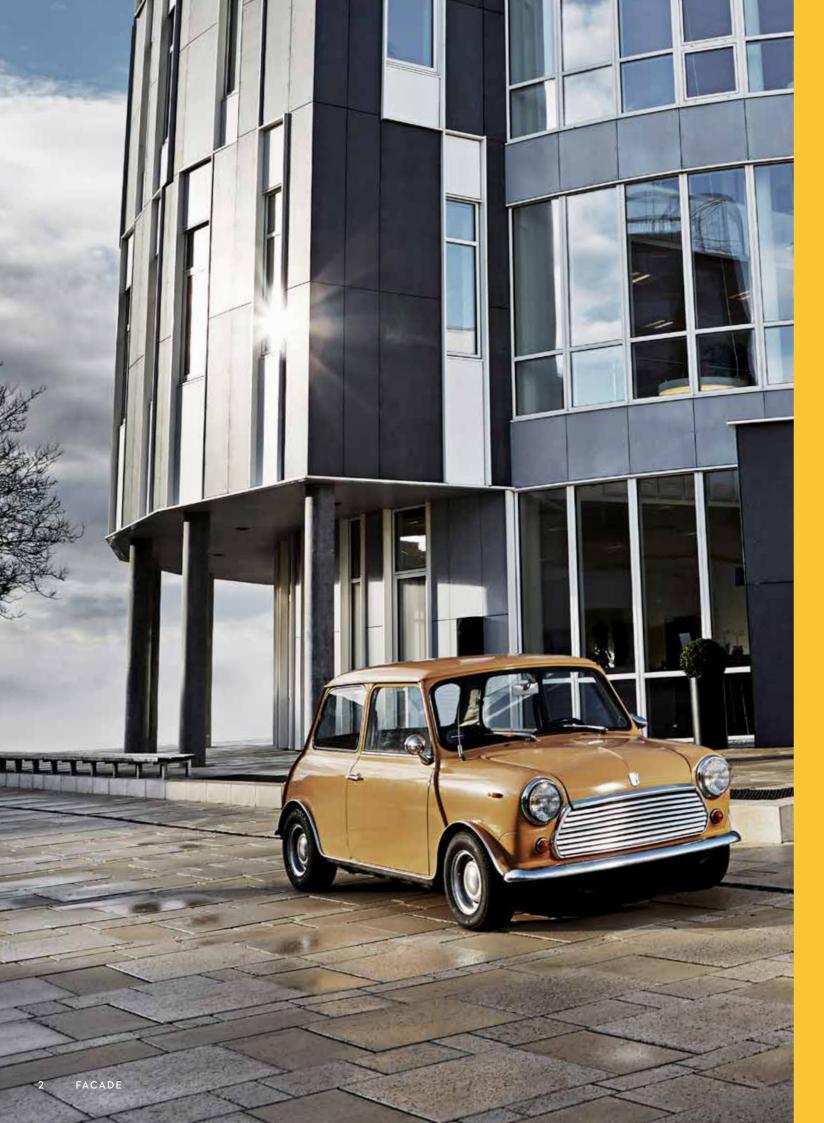

#### The ventilated facade

The facade boards from Cembrit not only add personality and quality. They are the perfect match for a ventilated facade. A ventilated facade helps minimise temperature variations in the wall throughout the year. Sunlight and heat are reflected away from the building in the summertime, and insulation behind the facade boards reduces heat loss at lower temperatures. At the same time, the natural ventilation passing through the structure minimises condensation. The ventilated facade has a range of additional benefits:

- Protection of the underlying structure against weather
- Drainage of rain water away from the structure
- · Low weight facade enables energy-efficient design
- Thinner wall structure, as the facade will take up less space
- Flexibility in design with horizontal or vertical joints and board-orientation
- Low maintenance
- Long lifespan